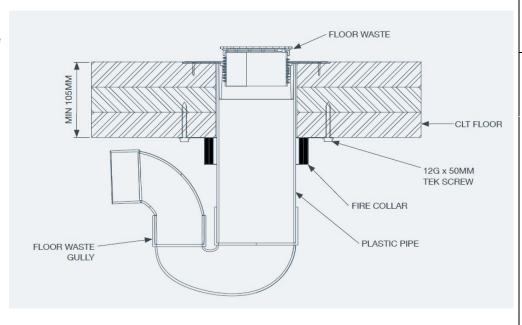

## Allproof Low Profile Fire Collar PVC (100mm) Floor Waste in 105mm CLT Floor

## **INSTALLATION INSTRUCTIONS:**

- 1. Ensure substrate around pipe is flat and free from obstructions.
- 2. Open pipe collar and position around pipe.
- 3. Slide tab through slot in pipe collar and fold back 180° to secure.
- Secure pipe collar using 12G x 50mm TEK screws. Do not use fixings which rely on plastic or nylon components for grip.
- 5. Install only from underside on floor penetrations.

**BRANZ Appraisal 1008** 

Technical Manual - Plumbing Pg 14

**BRANZ** AS1530.4-2014 AS4072.1-2005

System ID# FC524

**Products** Allproof Low-Profile Fire Collar

**Application** Fire stopping of floor wastes in

**CLT floors** 

Construction Minimum floor thickness of

105mm and comprise CLT

laminated timber

Fire Classification:

PVC 100mm diam floor waste through a

120mm hole

FRR -/60/-